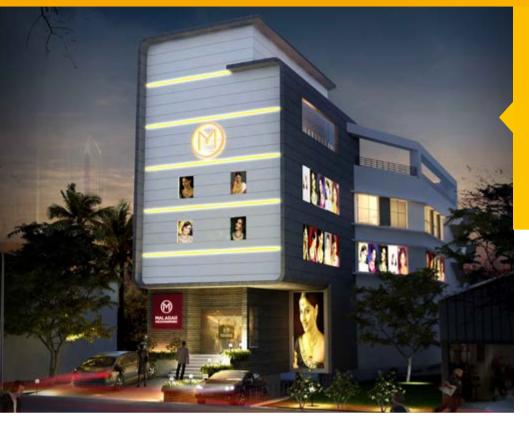

#### Malabar Gold Kottakkal

B+G+3 Floors

Location : Changuvetty, Kottakkal

Client: M/s.Malabar Group Architects: Stapati, Calicut Built-up area: 25300 Sqft