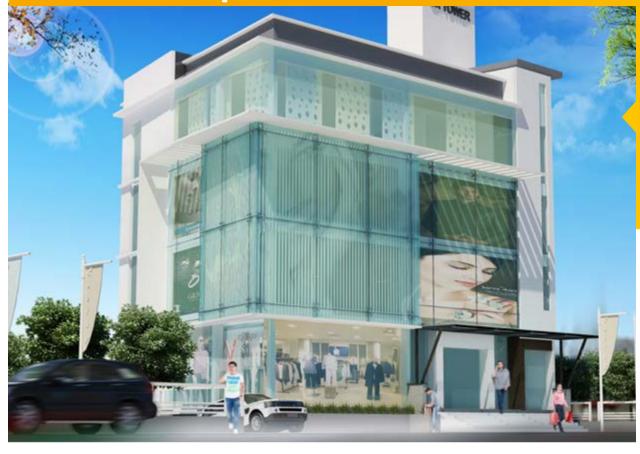

#### Eranjikkal Tower Near Christian college

#### B+G+5 Floors

Location: Wayanad road, near
Christian college, Calicut

Client : Mr.Riyas & Others

Architects: Anvar Sadath & Associates

Built-up area: 24620 Sqft