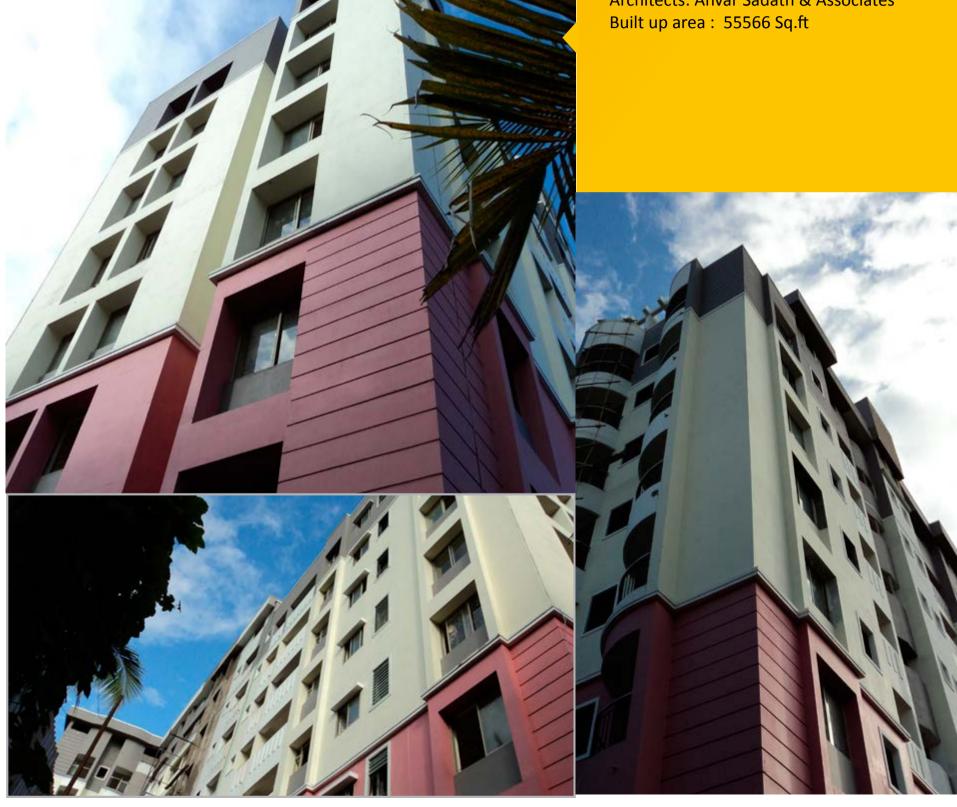

#### B+G+5 Floors

Location: Wayanad road, near
Christian college, Calicut

Client : Mr.Riyas & Others

Architects: Anvar Sadath & Associates

Built-up area: 24620 Sqft