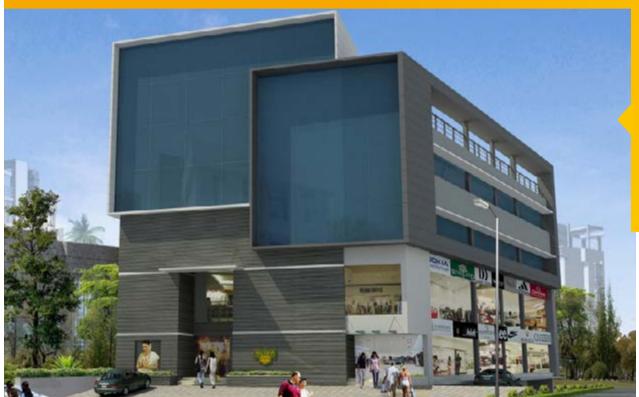

# City Arcade Near Planetarium

B+G+2 Floors

Location: Near Planetarium, Calicut Client: Mr.Muhammed Kutty & Others Architects: Anvar Sadath & Associates

Built-up area: 11900 Sqft

B+G+2 Floors

Location: Opp.ksrtc bus stand, Angamali